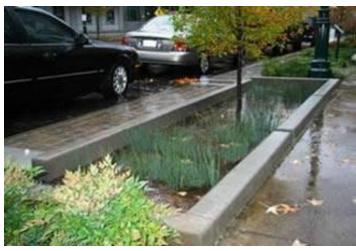

#### Design Elements: Green Streets & Sustainability

Bioswales/ water filtration

Defined pedestrian crossings