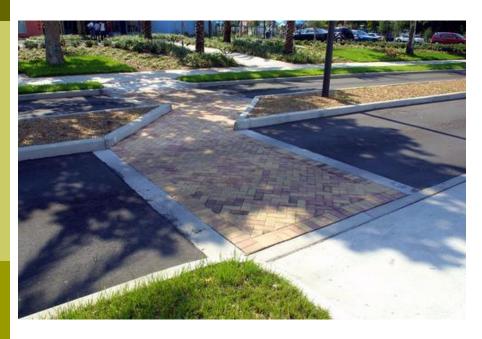

#### Design Elements: Green Streets & Sustainability

Stormwater capture/filtration

Permeable pavers

#### Design Elements: Green Streets & Sustainability

Bioswales/ water filtration

Defined pedestrian crossings