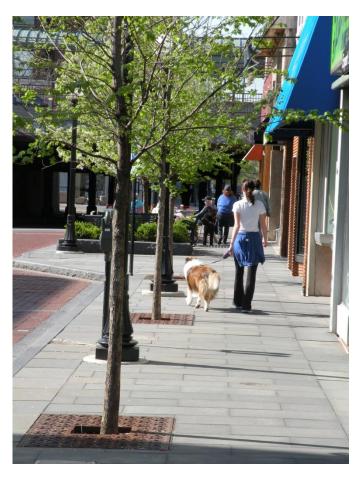

#### Typical Section Design Elements

- Curbed Planters
- Street Trees in Grates
- Seating Pocket with Benches
- Moveable Planters or Pots
- Trash Receptacle
- Decorative Pavers

- Planted Condition adjacent to street
- Landscape Variety
- Decorative Railing
- Benches

- Street Trees
- Decorative Pavers

- Custom Street Signs
- Variety of Landscape Planting

- Defined outdoor café space
- Street Trees in Grates
- Decorative Trash Receptacle
- Moveable furniture

- Street Trees in Grates
- Variety of Seating Options
- Natural Stone Paving for Sidewalk
- Brick Pavers for Street