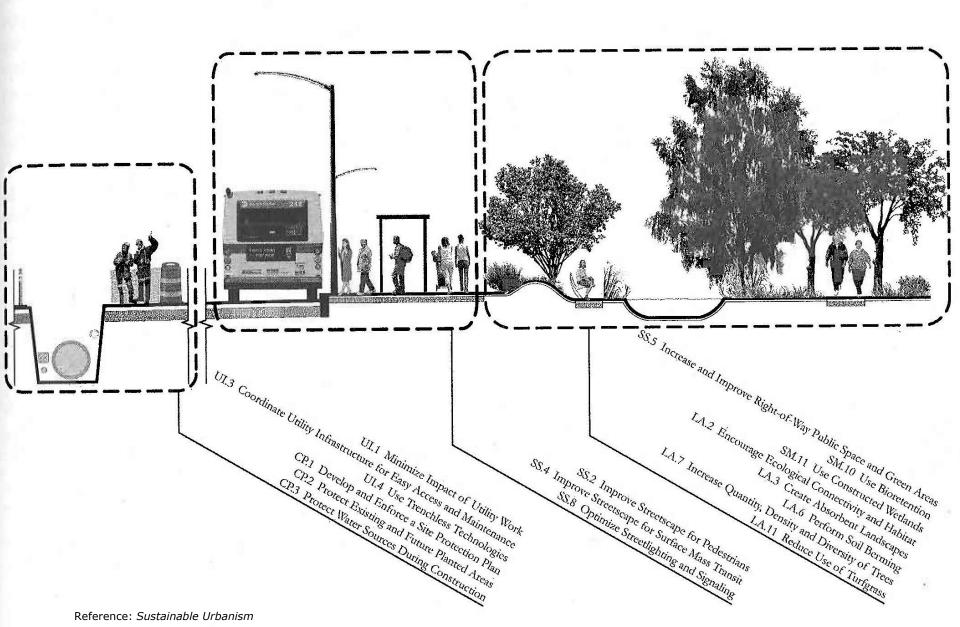

#### Design Elements: Green Streets & Sustainability

Stormwater capture/filtration

Permeable pavers

#### Design Elements: Green Streets & Sustainability

Bioswales/ water filtration

Defined pedestrian crossings

# Design Elements

**Pedestrian Amenities** 

Curb extensions or bump-outs

Separated multi-use path

Separated multi-use path

# Design Elements

Separate multi-use path

Defined bike lanes

Defined bike lanes