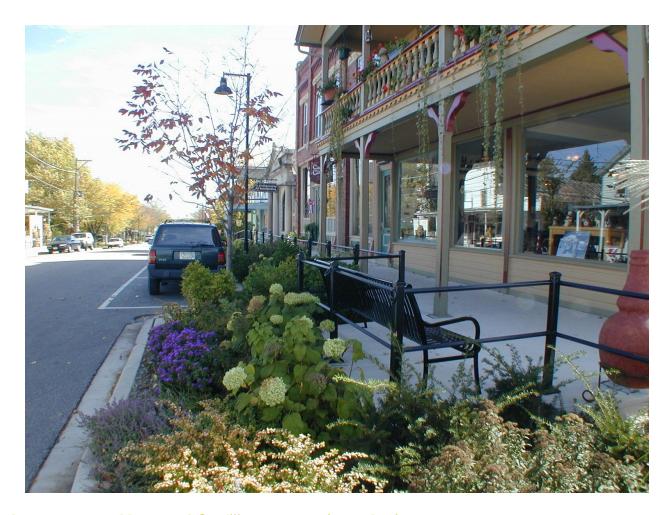

#### Typical Section Design Elements

- Curbed Planters
- Street Trees in Grates
- Seating Pocket with Benches
- Moveable Planters or Pots
- Trash Receptacle
- Decorative Pavers

- Planted Condition adjacent to street
- Landscape Variety
- Decorative Railing
- Benches