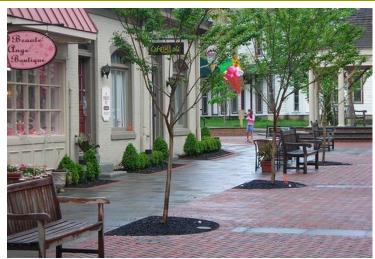

#### Typical Section Design Elements

- Curbed Planters
- Street Trees in Grates
- Seating Pocket with Benches
- Moveable Planters or Pots
- Trash Receptacle
- Decorative Pavers

- Planted Condition adjacent to street
- Landscape Variety
- Decorative Railing
- Benches

- Street Trees
- Decorative Pavers

- Custom Street Signs
- Variety of Landscape Planting

- Defined outdoor café space
- Street Trees in Grates
- Decorative Trash Receptacle
- Moveable furniture

- Street Trees in Grates
- Variety of Seating Options
- Natural Stone Paving for Sidewalk
- Brick Pavers for Street