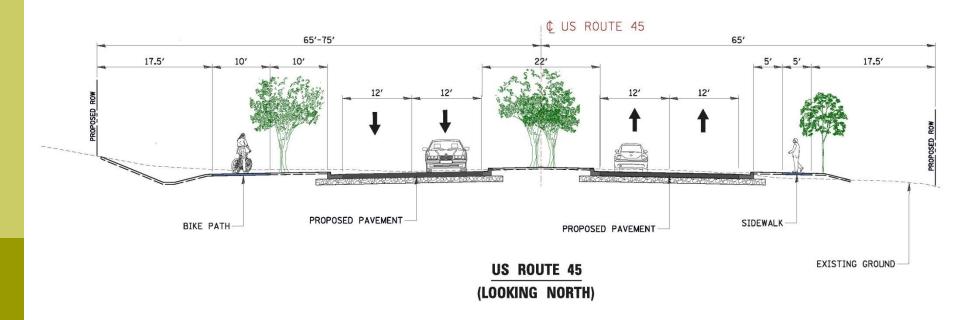

# U.S. Route 45 IL 132 to IL 173 and Millburn Bypass

# Detailed Design Elements Gallery



#### Current Proposed Typical Cross Section





#### Typical Section Design Elements



- Curbed Planters
- Street Trees in Grates
- Seating Pocket with Benches
- Moveable Planters or Pots
- Trash Receptacle
- Decorative Pavers



- Planted Condition adjacent to street
- Landscape Variety
- Decorative Railing
- Benches







- Street Trees
- Decorative Pavers



- Custom Street Signs
- Variety of Landscape Planting

- Defined outdoor café space
- Street Trees in Grates
- Decorative Trash Receptacle
- Moveable furniture







- Street Trees in Grates
- Variety of Seating Options
- Natural Stone Paving for Sidewalk
- Brick Pavers for Street



Planted Medians









**Decorative Lighting** 



Signage/Wayfinding











Decorative Banners/Identity



Planters/Baskets







**Benches** 





#### Design Elements: Green Streets