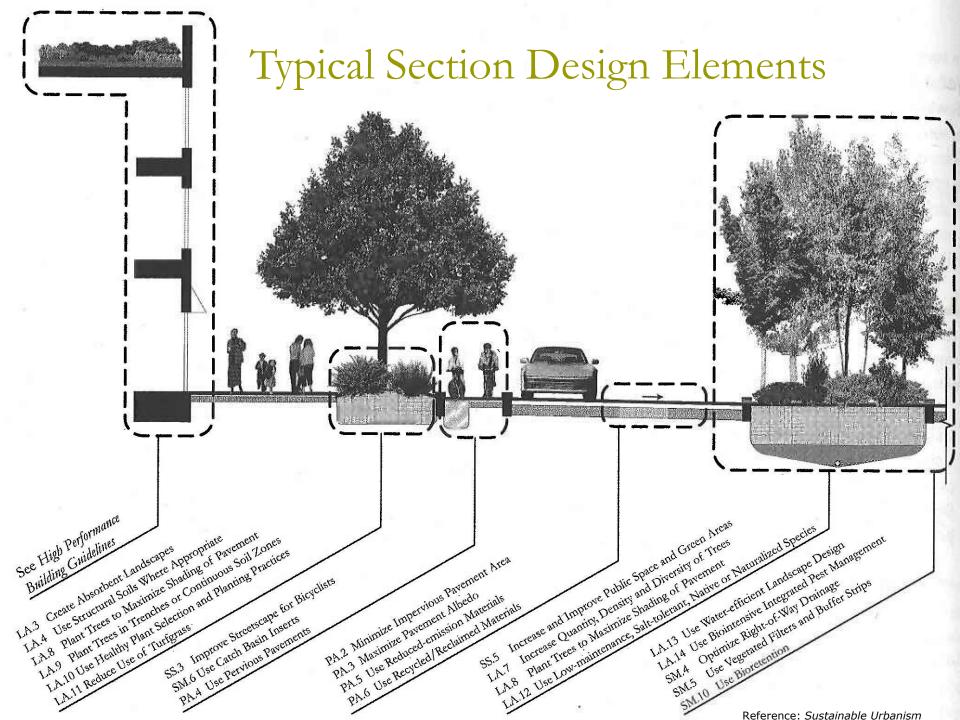

#### Typical Section Design Elements

- Curbed Planters
- Street Trees in Grates
- Seating Pocket with Benches
- Moveable Planters or Pots
- Trash Receptacle
- Decorative Pavers

- Planted Condition adjacent to street
- Landscape Variety
- Decorative Railing
- Benches