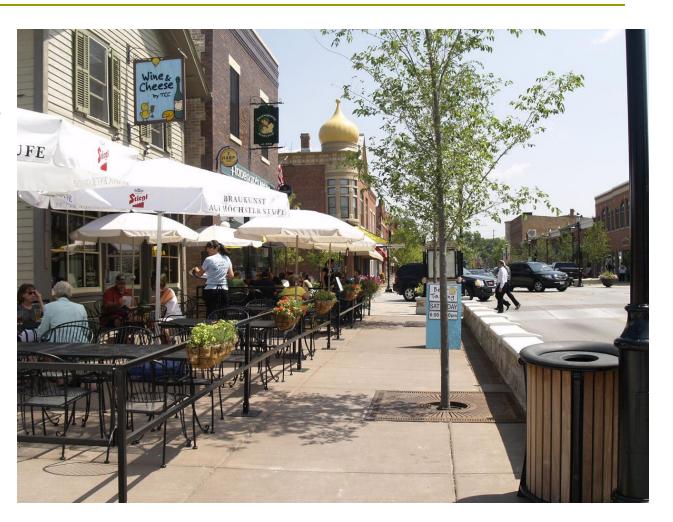

- Street Trees
- Decorative Pavers

- Custom Street Signs
- Variety of Landscape Planting

- Defined outdoor café space
- Street Trees in Grates
- Decorative Trash Receptacle
- Moveable furniture

- Street Trees in Grates
- Variety of Seating Options
- Natural Stone Paving for Sidewalk
- Brick Pavers for Street