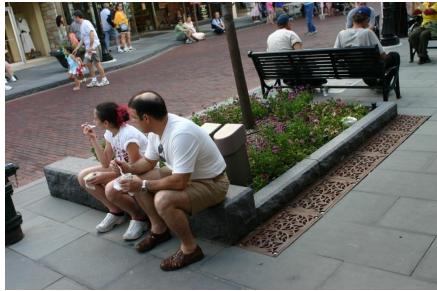

#### Typical Section Design Elements

- Curbed Planters
- Street Trees in Grates
- Seating Pocket with Benches
- Moveable Planters or Pots
- Trash Receptacle
- Decorative Pavers

- Planted Condition adjacent to street
- Landscape Variety
- Decorative Railing
- Benches

- Street Trees
- Decorative Pavers

- Custom Street Signs
- Variety of Landscape Planting

- Defined outdoor café space
- Street Trees in Grates
- Decorative Trash Receptacle
- Moveable furniture

- Street Trees in Grates
- Variety of Seating Options
- Natural Stone Paving for Sidewalk
- Brick Pavers for Street