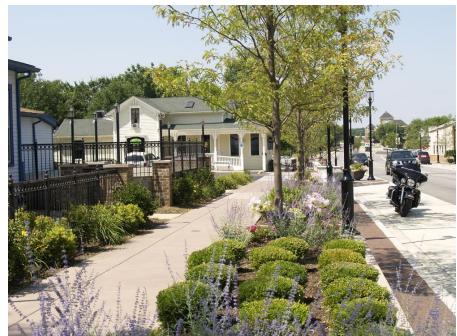

#### Typical Section Design Elements

- Curbed Planters
- Street Trees in Grates
- Seating Pocket with Benches
- Moveable Planters or Pots
- Trash Receptacle
- Decorative Pavers

- Planted Condition adjacent to street
- Landscape Variety
- Decorative Railing
- Benches