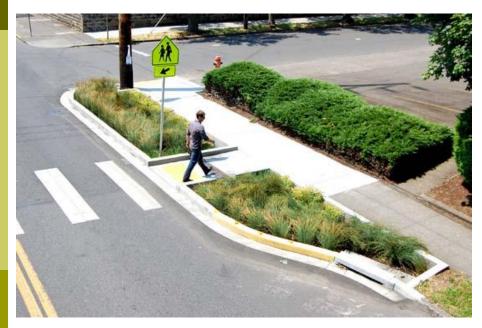

#### Design Elements: Green Streets & Sustainability

Bioswales/ water filtration

Defined pedestrian crossings